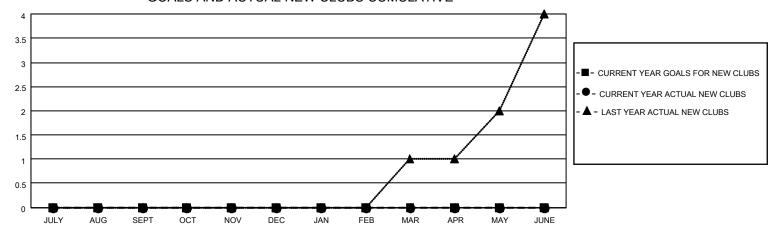

## District 301 E

| Clubs RESULTS FOR 2023-2024 |   |   |   | Members RESULTS FOR 2023-2024 |   |    |    |
|-----------------------------|---|---|---|-------------------------------|---|----|----|
|                             |   |   |   |                               |   |    |    |
| JULY/AUG/SEPT               | 0 | 0 | 1 | JULY/AUG/SEPT                 | 0 | 20 | 57 |
| OCT/NOV/DEC                 | 0 | 0 | 0 | OCT/NOV/DEC                   | 0 | 0  | 0  |
| JAN/FEB/MAR                 | 0 | 0 | 0 | JAN/FEB/MAR                   | 0 | 0  | 0  |
| APR/MAY/JUNE                | 0 | 0 | 0 | APR/MAY/JUNE                  | 0 | 0  | 0  |

### GOALS AND ACTUAL NEW CLUBS CUMULATIVE