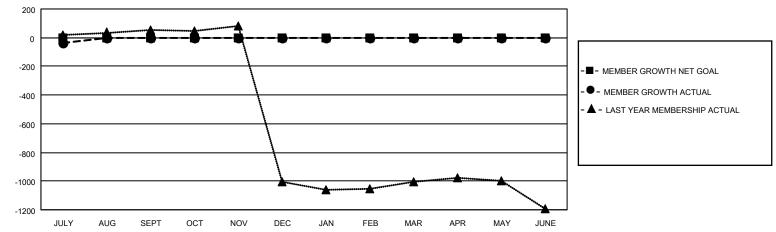

## District 301 E

| Clubs RESULTS FOR 2023-2024 |   |   |   | Members RESULTS FOR 2023-2024 |   |    |    |
|-----------------------------|---|---|---|-------------------------------|---|----|----|
|                             |   |   |   |                               |   |    |    |
| JULY/AUG/SEPT               | 0 | 0 | 1 | JULY/AUG/SEPT                 | 0 | 20 | 57 |
| OCT/NOV/DEC                 | 0 | 0 | 0 | OCT/NOV/DEC                   | 0 | 0  | 0  |
| JAN/FEB/MAR                 | 0 | 0 | 0 | JAN/FEB/MAR                   | 0 | 0  | 0  |
| APR/MAY/JUNE                | 0 | 0 | 0 | APR/MAY/JUNE                  | 0 | 0  | 0  |

### GOALS AND ACTUAL MEMBERS CUMULATIVE

| DROPPED CLUBS: 1 |    | 6 CLUBS OF 45 ADDED 1 OR<br>MORE NEW MEMBERS | GENDER DISTRIBUTION                 |              |  |
|------------------|----|----------------------------------------------|-------------------------------------|--------------|--|
|                  |    | MORE NEW MEMBERS                             | MALE 967 (52.73%)                   |              |  |
|                  |    |                                              | FEMALE                              | 868 (47.33%) |  |
| DROPPED MEMBERS  |    |                                              | NON BINARY 0 (0.00%)                |              |  |
|                  |    |                                              | PREFER NOT TO ANSWER                | -1 (-0.05%)  |  |
| DECEASED         | 0  |                                              |                                     |              |  |
| CLUB CANCELLED   | 23 | CLICK HERE FOR CUMULATIVE                    | TOTAL FAMILY UNIT MEMBERS 735       |              |  |
| OTHER            | 34 | MEMBERSHIP DATA                              |                                     |              |  |
| TOTAL            | 57 |                                              | FAMILY MEMBERS PAYING HALF DUES 431 |              |  |
|                  |    |                                              |                                     |              |  |